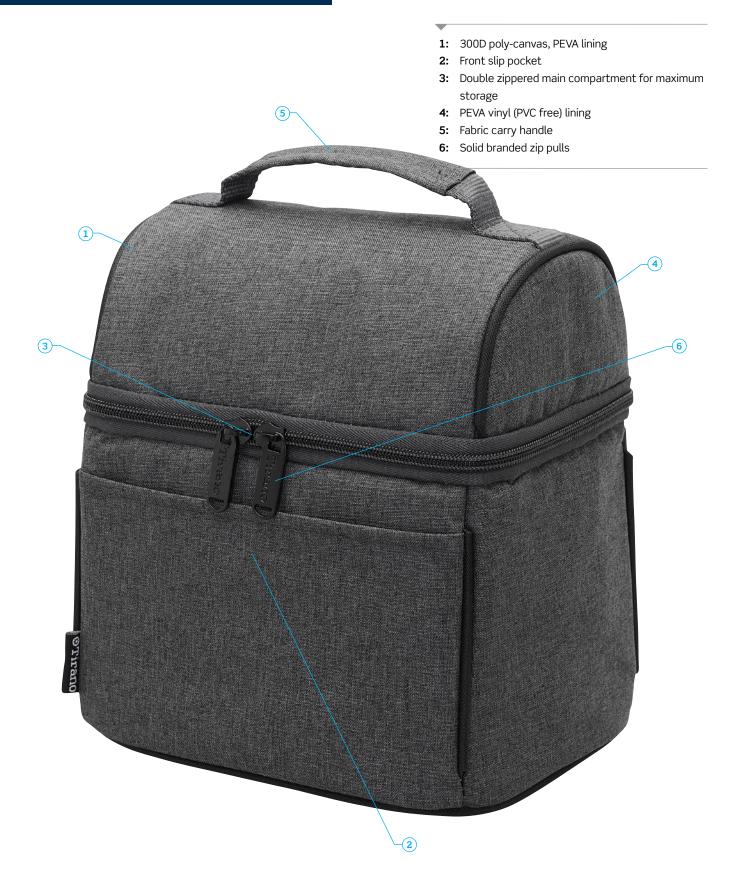

#### **MATERIAL**

300D poly-canvas, PEVA lining

#### **DESCRIPTION**

- 300D poly-canvas, PEVA lining
- Front slip pocket
- Double zippered main compartment for maximum storage
- PEVA vinyl (PVC free) lining
- Fabric carry handle
- Solid branded zip pulls